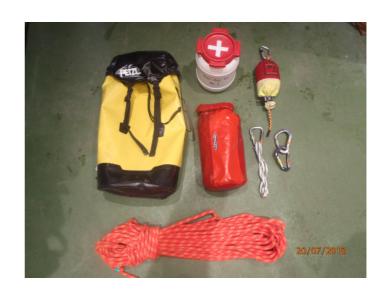

#### **WET GHYLL BAG**

1 x PETZL TRANSPORT 45L

2 x HMS BOA KRAB

1 x 120 SLING + AERO KRAB

1 x FIRST AID KIT

1 x GROUP SHELTER

1 x 30M CANYON ROPE