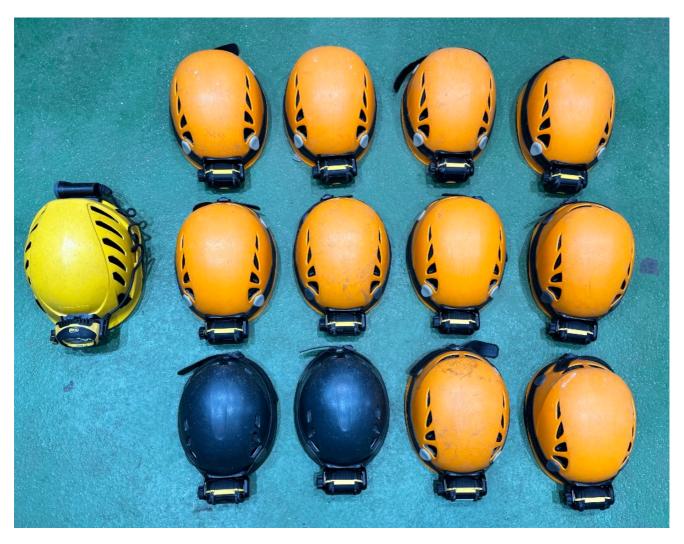

# **HELMET SET -** YELLOW/BLUE BAG

12 x PANGA 1 x ALVEO VENT

# **CAVE HELMET SETS - ORANGE TRUG**

2 x ELIOS TYPE 1 10 x ELIOS TYPE 2 1 x ALVEO VENT ALTERNATIVE SIZES AVAILABLE