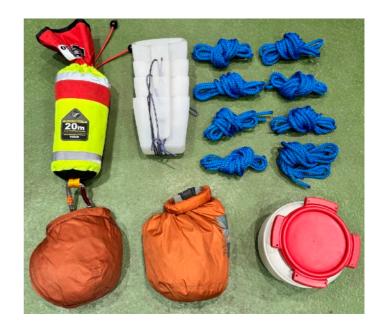

## **RAFTING SET - IN BLUE TRUG**

- 8 x RAFTING ROPES
- 4 x BAILERS
- 1 x THROWLINE + KRAB
- 2 x PADDLE SAILS
- 1 x KEG

#### **BARREL SET**

- 1 x LARGE BARREL
- 1 x SMALL BARREL
- 1 x LARGE DRY BAG