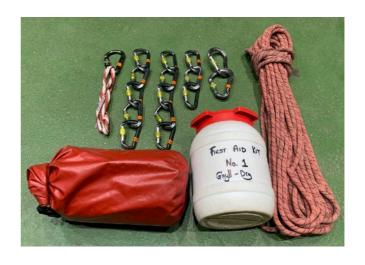

#### **DRY GHYLL BAG**

1 x RED/BLUE BAG

2 x HMS BOAS

13 x SCREWGATES

1 x 120 SLING + SCREWGATE

1 x FIRST AID KIT

1 x GROUP SHELTER

1 x 30M DYNAMIC

## **OPTIONAL EXTRAS**

1 X PROTRAXION + OVAL + SENTINAL

1 X 30M LOW STRETCH

#### **WET GHYLL BAG**

1 x PETZL TRANSPORT 45L

2 x HMS BOA KRAB

1 x 120 SLING + AERO KRAB

1 x FIRST AID KIT

1 x GROUP SHELTER

1 x 30M CANYON ROPE