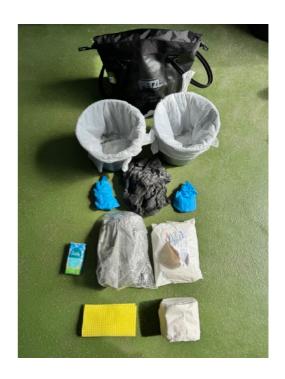

# Sick bucket kit - black Petzl 15l bucket bag

2x Venal Gloves
2x bin bags
Wipes
Cloth
2x sick buckets lined ready to go
Packet of sick bags
Hand towels - paper

## Sick bucket kit - black Petzl 15l bucket bag x4

2x Venal Gloves
2x bin bags
Wipes
Cloth
2x sick buckets lined ready to go
Packet of sick bags
Hand towels - paper