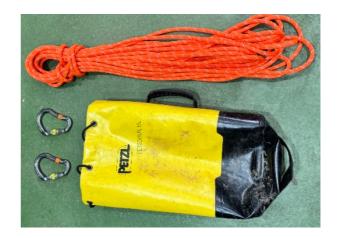

#### **ABSEIL SET - BLACK TRUG**

- 1 x 60M LOW STRETCH (red safety rope)
- 1 x 60M LOW STRETCH
- 1 x 30M LOW STRETCH
- 2 x BLACK BAGS
- 2 x 120 SLING + AERO KRAB
- 1 x 240 SLING + EDELRID KRAB
- 5 x SCREWGATES
- 2 x HMS BOA KRAB
- 4 x FIGURE 8 + KRAB

## **ABSEIL EXTRAS**

4 x CHEST HARNESSES

4 x PAIRS OF GLOVES