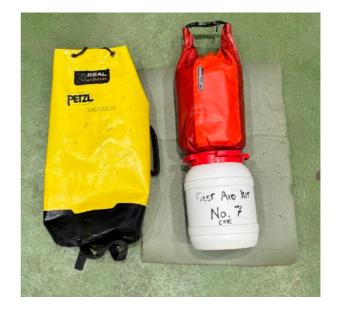

#### **BAG 1** + LANYARD & STEEL KRAB

- 1 x FIRST AID KIT
- 1 x GROUP SHELTER
- 1 x CARRY MAT

# Sick bucket kit - black Petzl 15l bucket bag

2x Venal Gloves
2x bin bags
Wipes
Cloth
2x sick buckets lined ready to go
Packet of sick bags
Hand towels - paper

#### **Back of cab seats**

Sick bucket kit - black Petzl 15l bucket bag

First Aid Kit - strapped to side of second row of seats

Fire extinguisher between seats

1.5l None-potable water for washing use

**IF vehicle first aid kit is used** please note items used in daily defect log and report via txt / email to RA HQ / Staff@ and attempt to replace at earliest convenience. This is to stay compliant with DVSA.