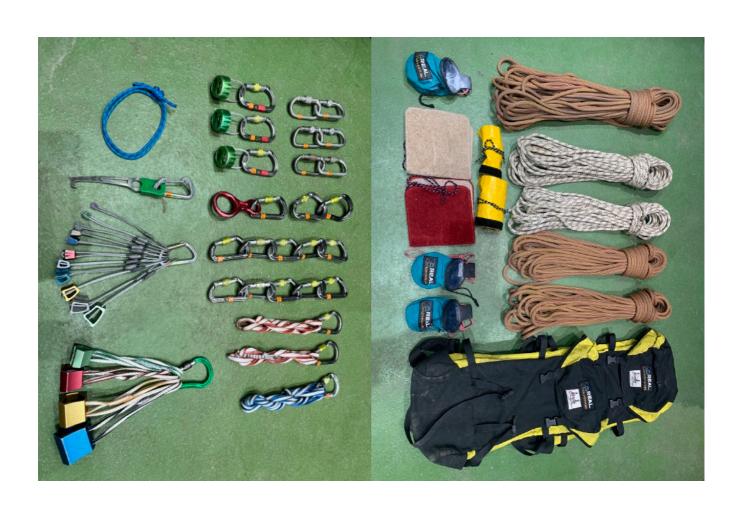

#### **CRAG SET - GREEN TRUG**

4 x TORQUES (HEX) + COLOURED BOA

3 x BUG + OVAL

6 x STEEL OVALS

2 x HMS BOA KRAB

1 x FIGURE 8 + SCREWGATE

10 x SCREWGATES

2 x 120 SLING + AERO KRAB

1 x 240 SLING + EDELRID KRAB

11 x NUTS + 1 WIREGATE

1 x NUT BUSTER

1 x PRUSSIK/GEAR LOOP

2 x 30M DYNAMIC

3 x CHALK BAGS

2 x 30M LOW STRETCH

1 x 60M DYNAMIC

2 x ROPE PROTECTOR

2 x YELLOW BAGS

#### **ABSEIL SET - BLACK TRUG**

- 1 x 60M LOW STRETCH (red safety rope)
- 1 x 60M LOW STRETCH
- 1 x 30M LOW STRETCH
- 2 x BLACK BAGS
- 2 x 120 SLING + AERO KRAB
- 1 x 240 SLING + EDELRID KRAB
- 5 x SCREWGATES
- 2 x HMS BOA KRAB
- 4 x FIGURE 8 + KRAB

## **ABSEIL EXTRAS**

4 x CHEST HARNESSES

4 x PAIRS OF GLOVES

# **HARNESS SET**

12 x HARNESS 1 x XL HARNESS (red belay loop) 1 x GREEN BAG

# **HELMET SET -** YELLOW/BLUE BAG

12 x PANGA 1 x ALVEO VENT