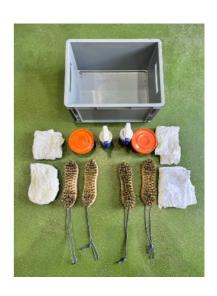

# Walking boot maintenance

4 x brushes for mud (not wax)

4 x rags

2 x doubin

2 x spray for sued boots