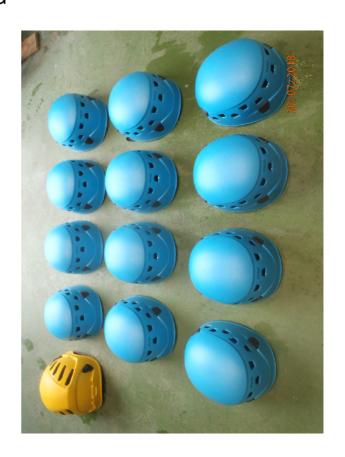

# **HELMET SET -** YELLOW/BLUE BAG

12 x PANGA 1 x ALVEO VENT

# **CAVE HELMET SETS - ORANGE TRUG**

2 x ELIOS TYPE 1 10 x ELIOS TYPE 2 1 x ALVEO VENT ALTERNATIVE SIZES AVAILABLE