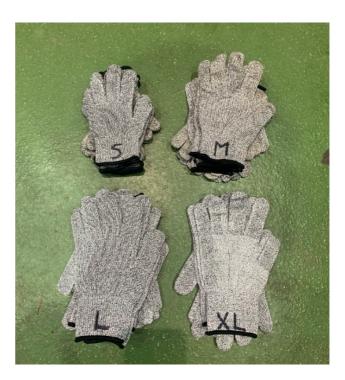

R

1 x 30M DYNAMIC



## **OPTIONAL EXTRAS**

1 X PROTRAXION + OVAL + SENTINAL

1 X 30M LOW STRETCH

#### **WET GHYLL BAG**

1 x PETZL TRANSPORT 45L

2 x HMS BOA KRAB

1 x 120 SLING + AERO KRAB

1 x FIRST AID KIT

1 x GROUP SHELTER

1 x 30M CANYON ROPE







# **Expedition**

## **TRANGIA SET**

5 x TRANGIA

1 x KETTLE

1 x BURNS KIT

1 x LIGHTER

6 x GAS

1 x BLACK BAG



#### **DINNER SET**

13 x MUGS

13 x PLATES

13 x SPORKS

13 x BOWLS



## **WASH UP SET**

- 3 x ORANGE TRUG
- 3 x BLACK TRUG
- 6 x NON SCRATCH SPONGE FOR PLASTICS
- 2 x PACK BRILLO PAD's FOR TRANGIA's
- 6 x GREEN MICROFIBRE CLOTHS
- 6 x TEA TOWELS
- 1 x WASHING UP LIQUID







# **Bushcraft**

## **SHARPS SET**

IN CLEAR BOX

10 x PEELERS 14 x KNIVES



# **GLOVES**

8 x SMALL 10 x MEDIUM 12 x LARGE 6 x EXTRA LARGE









#### SIZE CHART



# **Clothing**

#### HANGER LOGIC

Keep hangers in kit van / trailer at entrance once item is handed out Do not leave hangers in-between layers hanging Report broken hangers and request replacement

Waterproof Trousers - RED HANGER
Waterproof Jacket - GREEN HANGER
Caving Undersuit - BLACK HANGER
Caving Overshuit - BLACK HANGER
Fleece Jumper - BLACK HANGER
Wetsuit - BLUE HANGER
BLUE HANGER







# **Kit Stores Layout**





## **End of week checks**

These are a few vitals that seam to get missed on occasions.

## **Kelley Kettle sets**

- empty water and leave lid off (pack at top)
- replenish cotton wool
- Check vaseline
- Restock kindling
- · Switch out bin bags if needed

## **Hot Choc sets**

- Check they are clean
- replenish hot choc (remove at end of seas