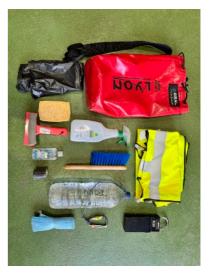

# **Passenger Door Pocket**

1/2 breaker bar for sockets
Hand sanitiser
Multi-surface cleaner
J Cloths
Pocket Tissues
Window sponge
Window scraper /sponge
2x high viz vests
2 x bin bags
Brush