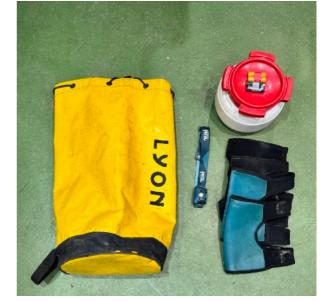

#### **WET GHYLL BAG**

1 x PETZL TRANSPORT 45L

2 x HMS BOA KRAB

1 x 120 SLING + AERO KRAB

1 x FIRST AID KIT

1 x GROUP SHELTER

1 x 30M CANYON ROPE

# Sick bucket kit - black Petzl 15l bucket bag

2x Venal Gloves
2x bin bags
Wipes
Cloth
2x sick buckets lined ready to go
Packet of sick bags
Hand towels - paper