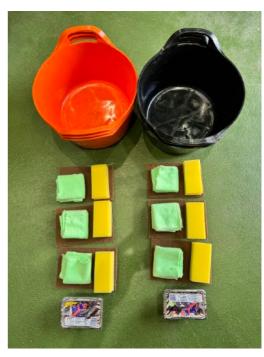

## **WASH UP SET**

- 3 x ORANGE TRUG
- 3 x BLACK TRUG
- 6 x NON SCRATCH SPONGE FOR PLASTICS
- 2 x PACK BRILLO PAD's FOR TRANGIA's
- 6 x GREEN MICROFIBRE CLOTHS
- 6 x TEA TOWELS
- 1 x WASHING UP LIQUID