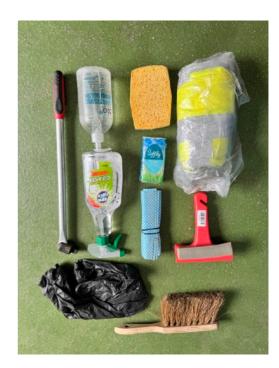

# **Passenger Door Pocket**

1/2 breaker bar for sockets
Hand sanitiser
Multi-surface cleaner
J Cloths
Pocket Tissues
Window sponge
Window scraper /sponge
2x high viz vests
2 x bin bags
Brush