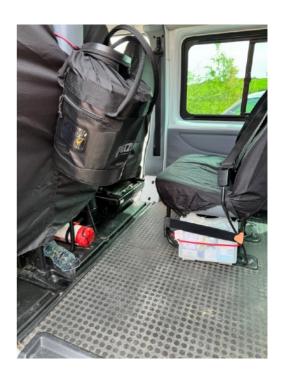

#### **Back of cab seats**

Sick bucket kit - black Petzl 15l bucket bag

First Aid Kit - strapped to side of second row of seats

Fire extinguisher between seats

1.5l None-potable water for washing use

**IF vehicle first aid kit is used** please note items used in daily defect log and report via txt / email to RA HQ / Staff@ and attempt to replace at earliest convenience. This is to stay compliant with DVSA.