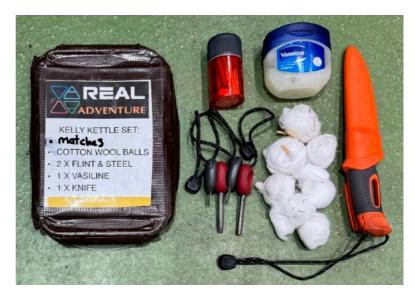

#### **FIRE STARTER KIT**

- 1 x BOX OF MATCHES
- 1 x VASELINE
- 1 x KNIFE
- 2 X FLINT & STEEL COTTON WOOL