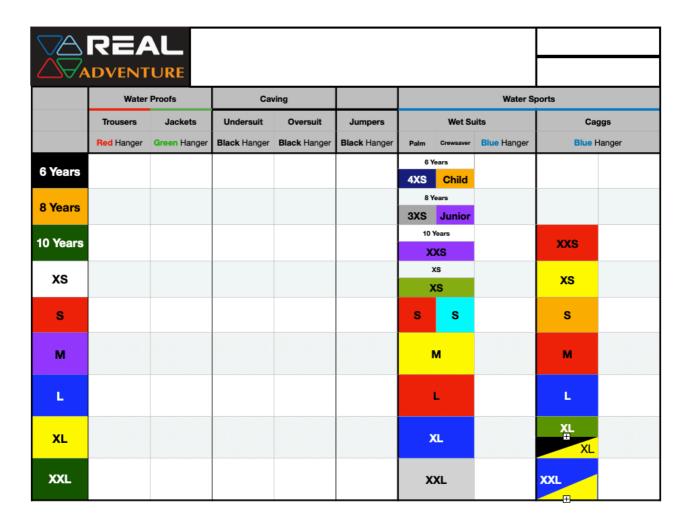

#### SIZE CHART

# **Clothing**

#### HANGER LOGIC

Keep hangers in kit van / trailer at entrance once item is handed out Do not leave hangers in-between layers hanging Report broken hangers and request replacement

Waterproof Trousers - RED HANGER
Waterproof Jacket - GREEN HANGER
Caving Undersuit - BLACK HANGER
Caving Overshuit - BLACK HANGER
Fleece Jumper - BLACK HANGER
Wetsuit - BLUE HANGER
BLUE HANGER