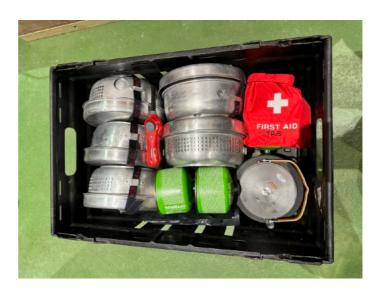

## **TRANGIA SET**

5 x TRANGIA

1 x KETTLE

1 x BURNS KIT

1 x LIGHTER

6 x GAS

1 x BLACK BAG

#### **DINNER SET**

13 x MUGS

13 x PLATES

13 x SPORKS

13 x BOWLS