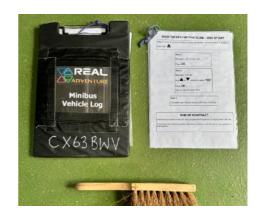

#### **Driver Side door Pocket**

Vehicle Log - black folder Taco instructions Lock Box