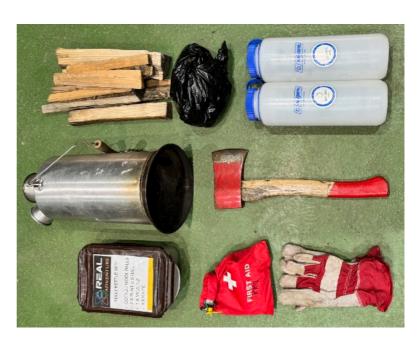

#### **KELLY KETTLE SETS**

In Small Blue Barrel

- 1 x KELLY KETTLE
- 1 x GROUP START KIT
- 1 x BIN BAG
- 1 x AXE
- 1 x PAIR OF GLOVES
- 1 x BURNS KIT
- 2 x WATERBOTTLES KINDLING