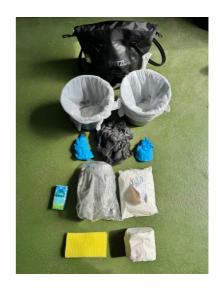

# Sick bucket kit - black Petzl 15l bucket bag

2x Venal Gloves
2x bin bags
Wipes
Cloth
2x sick buckets lined ready to go
Packet of sick bags
Hand towels - paper