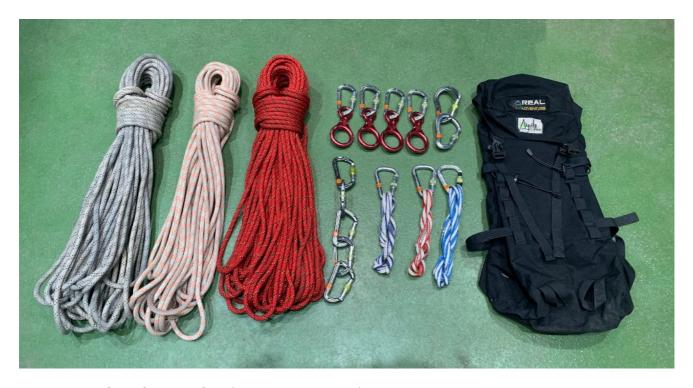

#### **DRY GHYLL BAG**

1 x RED/BLUE BAG

2 x HMS BOAS

13 x SCREWGATES

1 x 120 SLING + SCREWGATE

1 x FIRST AID KIT

1 x GROUP SHELTER

1 x 30M DYNAMIC

## **OPTIONAL EXTRAS**

1 X PROTRAXION + OVAL + SENTINAL

1 X 30M LOW STRETCH

#### **WET GHYLL BAG**

1 x PETZL TRANSPORT 45L

2 x HMS BOA KRAB

1 x 120 SLING + AERO KRAB

1 x FIRST AID KIT

1 x GROUP SHELTER

1 x 30M CANYON ROPE