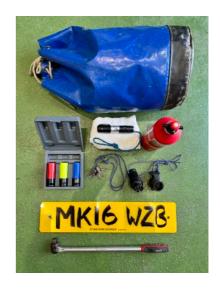

# Trailer Kit - Red Bag x2

Impact socket set 1/2 breaker bar for sockets RA key set Blank number plate Sharpie - thick Meths bottle Rag